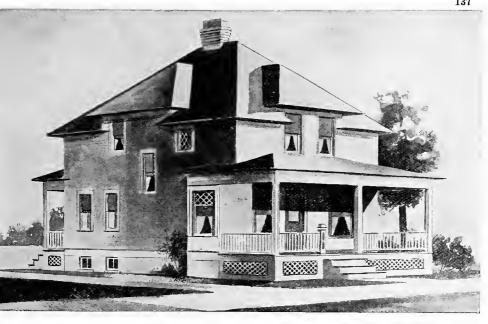

Size: Width, 35 feet; length, 31 feet, exclusive of porches

Blue prints consist of cellar and foundation plan; roof plan; first and second floor plans; front, rear, two side elevations; wall sections and all necessary interior details. Specifications consist of about twenty pages of typewritten matter.

Full and complete working plans and specifications of this house will be furnished for \$5.00. Cost of this house is from about \$2,500.00 to about \$2,800.00, according to the locality in which it is built.